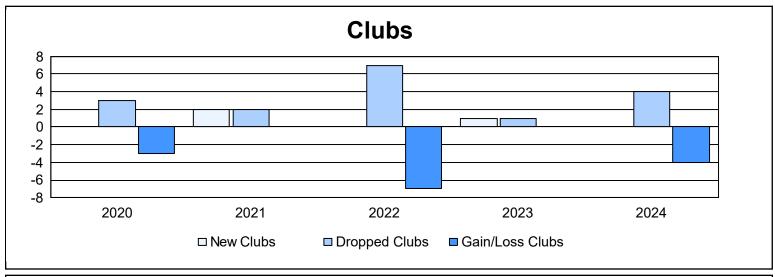

District 356 F

As of June 2024 Cumulative

| Year      | New<br>Clubs | Dropped<br>Clubs | Gain/<br>Loss<br>Clubs | New<br>Members | Charter<br>Members | Reinstate<br>Members | Transfer<br>Members | Total<br>Member<br>Added | Total<br>Members<br>Dropped | Gain/<br>Loss<br>Members |
|-----------|--------------|------------------|------------------------|----------------|--------------------|----------------------|---------------------|--------------------------|-----------------------------|--------------------------|
| 2019-2020 | 0            | 3                | -3                     | 242            | 3                  | 18                   | 8                   | 271                      | 541                         | -270                     |
| 2020-2021 | 2            | 2                | 0                      | 284            | 83                 | 41                   | 0                   | 408                      | 454                         | -46                      |
| 2021-2022 | 0            | 7                | -7                     | 320            | 6                  | 14                   | 4                   | 344                      | 520                         | -176                     |
| 2022-2023 | 1            | 1                | 0                      | 333            | 22                 | 14                   | 1                   | 370                      | 456                         | -86                      |
| 2023-2024 | 0            | 4                | -4                     | 313            | 3                  | 10                   | 2                   | 328                      | 469                         | -141                     |
| Average   | 1            | 3                | -3                     | 298            | 23                 | 19                   | 3                   | 344                      | 488                         | -144                     |